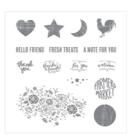

Coffee Café Photopolymer Stamp Set -143677

Price: \$21.00

Wood Words Clear-Mount Stamp Set -143928

Price: \$22.00

Soft Suede 8-1/2" X 11" Cardstock -115318

Price: \$9.25

Whisper White 8-1/2" X 11" Cardstock -100730

Price: \$9.75

Early Espresso 8-1/2" X 11" Cardstock -119686

Price: \$10.00

Coffee Break Designer Series Paper - 144155

Price: \$11.00

Mini Stampin' Dimensionals -144108

Price: \$4.25

Soft Suede Classic Stampin' Pad -126978