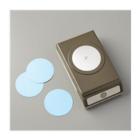

Price: \$4.00

Elegant Butterfly Punch - 127526

Price: \$16.00

2" (5.1 Cm) Circle Punch - 133782

Price: \$23.00

Fluttering Textured Impressions Embossing Folder - 139304

Price: \$8.50

Night Of Navy 8-1/2" X 11" Cardstock -100867