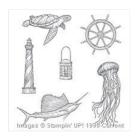

From Land To Sea Clear-Mount Stamp Set -139361

Price: \$19.00

From Land To Sea Wood-Mount Stamp Set -138720

Price: \$27.00

Teeny Tiny Wishes Clear-Mount Stamp Set -127802

Price: \$27.00

Teeny Tiny Wishes Wood-Mount Stamp Set -128748