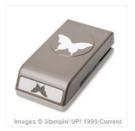

Price: \$4.00

Elegant Butterfly Punch - 127526

Price: \$16.00

2" (5.1 Cm) Circle Punch - 133782

Price: \$23.00

Fluttering Textured Impressions Embossing Folder - 139304

Price: \$8.50

Night Of Navy 8-1/2" X 11" Cardstock -100867