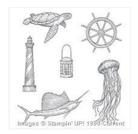

From Land To Sea Clear-Mount Stamp Set -139361

Price: \$19.00

From Land To Sea Wood-Mount Stamp Set -138720

Price: \$27.00

Teeny Tiny Wishes Clear-Mount Stamp Set -127802

Price: \$27.00

Teeny Tiny Wishes Wood-Mount Stamp Set -128748