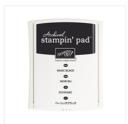

www.jodybrechbill.stampinup.net

Barn Door Clear-Mount Bundle -145990

Price: \$42.25

Basic Black Archival Stampin' Pad - 140931

Price: \$7.00

Crumb Cake 8-1/2" X 11" Cardstock -120953

Price: \$10.00

Real Red 8-1/2" X 11" Cardstock -102482