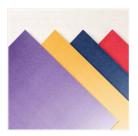

**Art Gallery Photopolymer** Stamp Set -158201

Sale: \$8.80 Price: \$22.00

Basic White 8-1/2" X 11" Cardstock -159276

Price: \$13.00

Ombre 12" X 12" (30.5 X 30.5 Cm) Specialty Paper -155784

Sale: \$4.00 Price: \$10.00