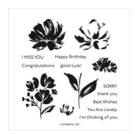

**Art Gallery Photopolymer** Stamp Set -158201

Sale: \$8.80 Price: \$22.00

Basic White 8-1/2" X 11" Cardstock -159276

Price: \$13.00

Ombre 12" X 12" (30.5 X 30.5 Cm) Specialty Paper -155784

Sale: \$4.00 Price: \$10.00