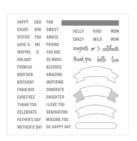

## Supply List

Butterfly Basics Clear-Mount Stamp Set -138816

Price: \$63.00

Thoughtful Banners Photopolymer Stamp Set -141614

Price: \$37.00

Shimmery White A4 Cardstock -121717

Price: \$17.50

Basic Black A4 Cardstock -121688

Price: \$17.50

Pop Of Pink Specialty Designer Series Paper -141648

Price: \$22.75

Bermuda Bay Classic Stampin' Pad - 131171

Price: \$11.50

Cucumber Crush Classic Stampin' Pad - 138324

Price: \$11.50

Basic Black Archival Stampin' Pad - 140931