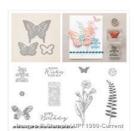

Price: \$10.00

Crisp Cantaloupe 8-1/2" X 11" Card Stock - 131298

Price: \$6.95

Butterfly Basics Photopolymer Bundle - 138865

Price: \$41.50

Butterfly Basics Clear-Mount Bundle - 139323

Price: \$51.75

Butterfly Basics Wood-Mount Bundle - 139322