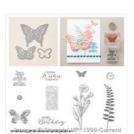

Price: \$10.00

Crisp Cantaloupe 8-1/2" X 11" Card Stock - 131298

Price: \$6.95

Butterfly Basics Photopolymer Bundle - 138865

Price: \$41.50

Butterfly Basics Clear-Mount Bundle - 139323

Price: \$51.75

Butterfly Basics Wood-Mount Bundle - 139322