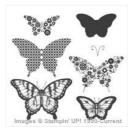

Price: \$62.00

Papillon Potpourri Wood-Mount Stamp Set -132058

Price: \$19.00

Papillon Potpourri Clear-Mount Stamp Set -123759

Price: \$15.00

Built Using: My Stampin Blog

Elegant Butterfly Punch - 127526

Price: \$16.00