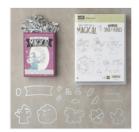

Magical Day Clear-Mount Bundle -145985

Price: \$45.75

Magical Day Wood-Mount Bundle - 145984

Price: \$53.00

Magical Day Clear-Mount Stamp Set -145857

Price: \$22.00

Magical Day Wood-Mount Stamp Set -145854

Price: \$30.00