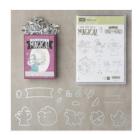

Magical Day Clear-Mount Bundle -145985

Price: \$45.75

Magical Day Wood-Mount Bundle - 145984

Price: \$53.00

Magical Day Clear-Mount Stamp Set -145857

Price: \$22.00

Magical Day Wood-Mount Stamp Set -145854

Price: \$30.00