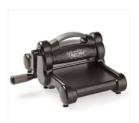

Price: \$4.25

Big Shot - 143263

Price: \$110.00

Precision Base Plate - 139684

Price: \$25.00

Linen Thread - 104199

Price: \$5.00

Cajun Craze Classic Stampin' Pad - 126965