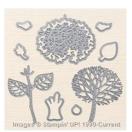

## Supply List

Cherry Cobbler 8-1/2" X 11" Cardstock -119685

Price: \$11.50

Always Artichoke 8-1/2" X 11" Cardstock -105119

Price: \$8.00

Thoughtful Branches Photopolymer Bundle - 144328

Price: \$52.00

Thoughtful Branches Photopolymer Stamp Set -143539

Price: \$27.00

Beautiful Branches
Thinlits Dies 143538

Price: \$31.00

Owl Builder Punch - 118074

Price: \$18.00

Multipurpose Liquid Glue -110755

Price: \$6.00

Stampin'
Dimensionals 104430