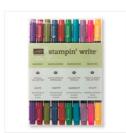

Price: \$26.00

Subtles Stampin' Write Markers -131263

Price: \$51.00

Regals Stampin' Write Markers -131262

Price: \$51.00

Peaceful Wreath Photopolymer Stamp Set -139794

Price: \$28.00

Versatile Christmas Clear-Mount Stamp Set -140392