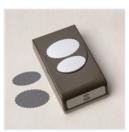

Price: \$14.00

<u>Double Oval</u> <u>Punch - 154242</u>

Price: \$22.00

1-1/2" (3.8 Cm) <u>Metallic Mesh</u> <u>Ribbon - 153550</u>

Sale: \$3.20 Price: \$8.00

Glimmer 12" X 12" (30.5 X 30.5 Cm) Specialty Paper -159537