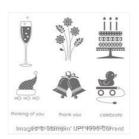

Wonderland Clear-Mount Stamp Set -140365

Price: \$17.00

Wonderland Wood-Mount Stamp Set -139752

Price: \$23.00

Embellished Events Clear Stamp Set -126497

Price: \$20.95

Embellished Events Wood Stamp Set -131984