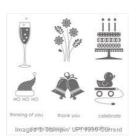

Wonderland Clear-Mount Stamp Set -140365

Price: \$17.00

Wonderland Wood-Mount Stamp Set -139752

Price: \$23.00

Embellished Events Clear Stamp Set -126497

Price: \$20.95

Embellished Events Wood Stamp Set -131984