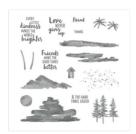

jodybrechbill322@gmail.com www.jodybrechbill.stampinup.net

Waterfront Photopolymer Stamp Set (En) -146386

Price: \$17.00

So Saffron Classic Stampin' Pad -126957

Price: \$6.50

Early Espresso Classic Stampin' Pad - 126974