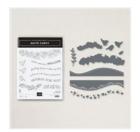

Misty Moonlight 8-1/2" X 11" Cardstock -153081

Price: \$10.00

Basic White 8-1/2" X 11" Thick Cardstock -159229

Price: \$9.00

Stitched Shapes Dies - 152323

Price: \$30.00

Misty Moonlight Classic Stampin' Pad - 153118