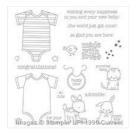

Made With Love Photopolymer Stamp Set -138662

Price: \$25.00

Happy Happenings Clear-Mount Stamp Set -139381

Price: \$20.00

Happy Happenings Wood-Mount Stamp Set -138734

Price: \$28.00

Stampin' Trimmer - 126889