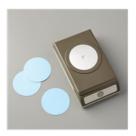

<u>lennyandmary1@msn.com</u> <u>www.maryblocher.stampinup.net</u>

Happy Scenes Photopolymer Stamp Set -139821

Price: \$21.00

2-3/8" Scallop Circle Punch -118874

Price: \$18.00

2" (5.1 Cm) Circle Punch - 133782

Price: \$23.00

Whisper White 8-1/2" X 11" Thick Cardstock -140272

Price: \$8.25

Softly Falling Textured Impressions Embossing Folder - 139672

Price: \$8.50

Lost Lagoon Classic Stampin' Pad - 133644

Price: \$6.50