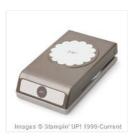

<u>lennyandmary1@msn.com</u> <u>www.maryblocher.stampinup.net</u>

Happy Scenes Photopolymer Stamp Set -139821

Price: \$21.00

2-3/8" Scallop Circle Punch -118874

Price: \$18.00

2" (5.1 Cm) Circle Punch - 133782