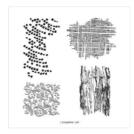

Textured
Essentials Cling
Stamp Set 152612

Price: \$23.00

Crushed Curry Classic Stampin' Pad - 147087

Price: \$9.00

Versamark Pad -102283

Price: \$9.50

White Stampin' Emboss Powder -109132

Price: \$6.00