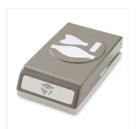

http://www.stampinup.com/ECWeb/default.aspx?dbwsdemoid=2154562

Vintage Leaves Photopolymer Stamp Set -138802

Price: \$26.00

Leaflets Framelits Dies - 138283

Price: \$27.00

Bow Builder Punch - 137414

Price: \$18.00