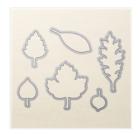

http://www.stampinup.com/ECWeb/default.aspx?dbwsdemoid=2154562

Vintage Leaves Photopolymer Stamp Set -138802

Price: \$26.00

Leaflets Framelits Dies - 138283

Price: \$27.00

Bow Builder Punch - 137414

Price: \$18.00