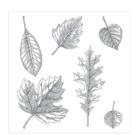

http://www.stampinup.com/ECWeb/default.aspx?dbwsdemoid=2154562

Vintage Leaves Photopolymer Stamp Set -138802

Price: \$26.00

Leaflets Framelits Dies - 138283

Price: \$27.00

Bow Builder Punch - 137414

Price: \$18.00