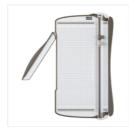

Santa's Sleigh Photopolymer Bundle - 143499

Price: \$45.75



Star Of Light Photopolymer Stamp Set -142110

Price: \$26.00



Real Red Classic Stampin' Pad -126949

Price: \$6.50



Early Espresso Classic Stampin' Pad - 126974

Price: \$6.50



Whisper White 8-1/2" X 11" Cardstock -100730

Price: \$9.75



Real Red 8-1/2" X 11" Cardstock -102482

Price: \$11.50



Crumb Cake 8-1/2" X 11" Cardstock -120953

Price: \$11.50



Gold Foil Sheets - 132622

Price: \$5.00



Candy Cane Lane Baker's Twine -141983

Price: \$6.00



Gold Metallic Thread - 138401

Price: \$3.50



Woodland Textured Impressions? Embossing Folder - 139673

Price: \$8.50



Big Shot - 143263

Price: \$110.00



Stampin' Trimmer - 126889

Price: \$30.00