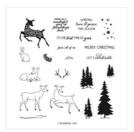

## Supply List

Greatest Journey Photopolymer Stamp Set (English) - 160588

**Sale: £8.80** Price: £22.00

Peaceful Deer Photopolymer Stamp Set (English) - 156891

**Sale: £8.40** Price: £21.00

Watercolor Shapes Photopolymer Stamp Set -156968