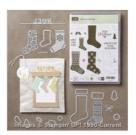

Christmas Stockings Thinlits Dies - 141841

Price: \$30.00

Hang Your Stocking Photopolymer Stamp Set -142114

Price: \$21.00

Hang Your Stocking Photopolymer Bundle - 143512

Price: \$45.75

Real Red Classic Stampin' Pad -126949