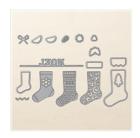

Christmas Stockings Thinlits Dies - 141841

Price: \$30.00

Hang Your Stocking Photopolymer Stamp Set -142114

Price: \$21.00

Hang Your Stocking Photopolymer Bundle - 143512

Price: \$45.75

Real Red Classic Stampin' Pad -126949