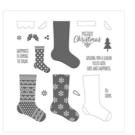

Christmas Stockings Thinlits Dies - 141841

Price: \$30.00

Hang Your Stocking Photopolymer Stamp Set -142114

Price: \$21.00

Hang Your Stocking Photopolymer Bundle - 143512

Price: \$45.75

Real Red Classic Stampin' Pad -126949