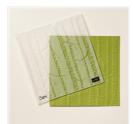

Price: \$11.50

Very Vanilla 8-1/2" X 11" Cardstock -101650

Price: \$13.00

Shaded Spruce Classic Stampin' Pad - 147088

Price: \$9.00

Stitched Shapes Dies - 145372

Price: \$30.00

Layering Ovals Dies - 141706