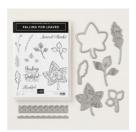

Falling For Leaves Photopolymer Bundle - 149938

Price: \$44.00

Joyous Noel 6" X 6" Glimmer Paper -147817

Price: \$15.00

Woodland Textured Impressions? Embossing Folder - 139673

Price: \$8.50

Shaded Spruce 8-1/2" X 11" Cardstock -146981