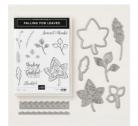

Falling For Leaves Photopolymer Bundle - 149938

Price: \$44.00

Stamp Set
Photopolymer
Falling For Leaves
- 147680

Price: \$21.00

Bermuda Bay Classic Stampin' Pad - 147096

Price: \$8.00

Crushed Curry Classic Stampin' Pad - 147087