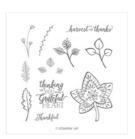

Falling For Leaves Photopolymer Bundle - 149938

Price: \$44.00

Stamp Set
Photopolymer
Falling For Leaves
- 147680

Price: \$21.00

Bermuda Bay Classic Stampin' Pad - 147096

Price: \$8.00

Crushed Curry Classic Stampin' Pad - 147087