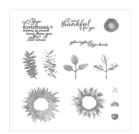

http://meemeescreations.blogspot.com

Painted Harvest Photopolymer Stamp Set -144783

Price: \$21.00

Very Vanilla 8-1/2" X 11" Thick Cardstock -144237

Price: \$9.00

Painted Autumn Designer Series Paper - 144613