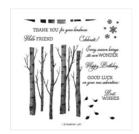

## Supply List

Welcoming Woods Photopolymer Stamp Set -156550

Price: \$21.00

Nature's Beauty Cling Stamp Set -150528

Price: \$21.00

Peaceful Moments Cling Stamp Set (En) - 151595

Price: \$21.00

Basic White 8-1/2" X 11" Cardstock -159276