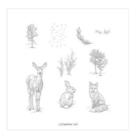

## Supply List

Welcoming Woods Photopolymer Stamp Set -156550

Price: \$21.00

Nature's Beauty Cling Stamp Set -150528

Price: \$21.00

Peaceful Moments Cling Stamp Set (En) - 151595

Price: \$21.00

Basic White 8-1/2" X 11" Cardstock -159276