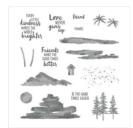

Waterfront Photopolymer Stamp Set (En) -146386

Price: \$17.00

Granny Apple Green 8-1/2" X 11" Cardstock -146990

Price: \$11.50

Granny Apple Green Classic Stampin' Pad -147095

Price: \$9.00

Blueberry Bushel 8-1/2" X 11" Cardstock -146968