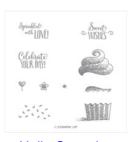

Whisper White 8-1/2" X 11" Cardstock -100730

Night Of Navy 8-1/2" X 11" Cardstock -100867

Call Me Clover 8-1/2" X 11" Cardstock -146969

Bloom By Bloom Photopolymer Bundle - 150598

Hello Cupcake Photopolymer Stamp Set -149714