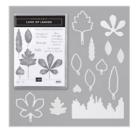

Love Of Leaves Bundle (English) -155195

Price: \$47.50

Love Of Leaves Photopolymer Stamp Set (English) - 153452

Price: \$18.00

Stitched Leaves Dies - 153567

**Sale: \$28.00** Price: \$35.00

Classic Stampin' Pad - 147114