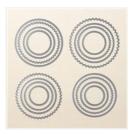

bbcarddesign@gmail.com http://bbcarddesigns.co.uk/

Party Pandas Clear-Mount Stamp Set -147221

Layering Circles
Dies - 141705

Big Shot - 143263

Magnetic Platform - 130658

Picture Perfect
Party 6" X 6" (15.2
X 15.2 Cm)
Designer Series
Paper - 145559