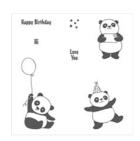

bbcarddesign@gmail.com http://bbcarddesigns.co.uk/

Party Pandas Clear-Mount Stamp Set -147221

Layering Circles
Dies - 141705

Big Shot - 143263

Magnetic Platform - 130658

Picture Perfect
Party 6" X 6" (15.2
X 15.2 Cm)
Designer Series
Paper - 145559