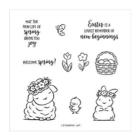

Springtime Joy Cling Stamp Set -154403

Price: \$20.00

Petal Pink 8-1/2" X 11" Cardstock -146985

Price: \$10.00

Seaside Spray 8-1/2" X 11" Cardstock -

150883

**Sale: \$3.75** Price: \$8.75

Pear Pizzazz 8-1/2" X 11" Cardstock -