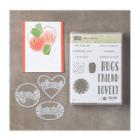

angelsofjoy@gmail.com Http://www.devotedstamper.com

Lovely Inside & Out Clear-Mount Stamp Set -144011

Price: \$20.00

Lovely Inside & Out Wood-Mount Stamp Set -144008

Price: \$28.00

Lovely Inside & Out Clear-Mount Bundle - 145324