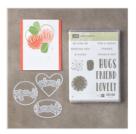

angelsofjoy@gmail.com Http://www.devotedstamper.com

Lovely Inside & Out Clear-Mount Stamp Set -144011

Price: \$20.00

Lovely Inside & Out Wood-Mount Stamp Set -144008

Price: \$28.00

Lovely Inside & Out Clear-Mount Bundle - 145324