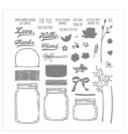

Climbing Orchid Photopolymer Bundle - 145334

Price: \$46.75

Climbing Orchid Photopolymer Stamp Set -143723

Price: \$27.00

Jar Of Love Photopolymer Stamp Set -141587

Price: \$27.00

Pool Party Classic Stampin' Pad -126982