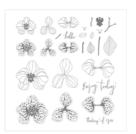

Climbing Orchid Photopolymer Bundle - 145334

Price: \$46.75

Climbing Orchid Photopolymer Stamp Set -143723

Price: \$27.00

Jar Of Love Photopolymer Stamp Set -141587

Price: \$27.00

Pool Party Classic Stampin' Pad -126982