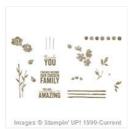

Painted Petals Photopolymer Stamp Set -137146

Price: \$23.95

Painted Petals Clear Stamp Set -138822

Price: \$24.95

Painted Petals Wood Stamp Set -138819

Price: \$32.95

Crisp Cantaloupe Classic Stampin' Pad - 131176