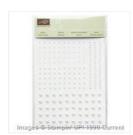

Painted Petals Photopolymer Stamp Set -137146

Price: \$23.95



Painted Petals Clear Stamp Set -138822

Price: \$24.95



Painted Petals Wood Stamp Set -138819

Price: \$32.95



Crisp Cantaloupe Classic Stampin' Pad - 131176

Price: \$5.95



Pistachio Pudding Classic Stampin' Pad - 131177

Price: \$5.95



Tuxedo Black Memento Ink Pad -132708

Price: \$6.50



Crisp Cantaloupe 8-1/2" X 11" Card Stock - 131298

Price: \$6.95



Pistachio Pudding 8-1/2" X 11" Card Stock - 131294

Price: \$6.95



Whisper White 8-1/2" X 11" Cardstock -100730

Price: \$9.75



Sweet Sadie Designer Washi Tape - 133690

Price: \$4.95



Big Shot - 113439

Price: \$110.00



Spring Flowers
Textured
Impressions
Embossing Folder
- 137365

Price: \$7.95



Pearl Basic Jewels - 119247

Price: \$5.00