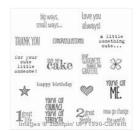

Price: \$12.00

Something To Say Clear-Mount Stamp Set -134180

Price: \$22.00

Something To Say Wood-Mount Stamp Set -134177

Price: \$30.00

White Stampin' Emboss Powder -109132

Price: \$6.00

Pearl Basic Jewels - 119247