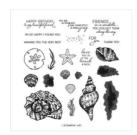

<u>expressivelydeb@gmail.com</u> <u>http://www.expressivelydeb.com</u>

Friends Are Like Seashells Photopolymer Stamp Set -154368

Price: \$26.00

Fine Art Floral 12" X 12" (30.5 X 30.5 Cm) Designer Series Paper -154558