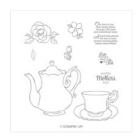

Tea Together Cling Stamp Set -148779

Price: £20.00

Tea Time Dies - 149697

Price: £20.00

Country Floral Dynamic Textured Impressions Embossing Folder - 149698

Price: £0.00

Petal Pink/Whisper White 5/8"(1.6 Cm) Variegated Ribbon - 148776