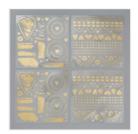

Price: \$13.50

Painted With Love Specialty Designer Series Paper -145580

Price: \$13.00

Love Mini Tinsel Trim Combo Pack - 145588

Price: \$9.00

Sweet & Sassy Framelits Dies -141707

Price: \$35.00

Whisper White 8-1/2" X 11" Cardstock -100730

Price: \$9.75

Scalloped Tag Topper Punch -133324

Price: \$23.00

Melon Mambo Classic Stampin' Pad - 126948

Price: \$6.50

Calypso Coral Classic Stampin' Pad - 126983

Price: \$6.50

Gold Foil Sheets -132622