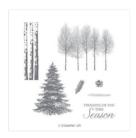

https://galfridaystamping.net

Winter Woods Cling Stamp Set (En) - 151359

Price: \$23.00

Still Scenes Cling Stamp Set -150503

Price: \$22.00

Old Olive 8-1/2" X 11" Cardstock -100702

Price: \$10.00

Whisper White 8-1/2" X 11" Cardstock -100730