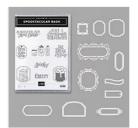

Monster Bash Suite Bundle (En) -153485

Price: \$89.50

Spooktacular Bash Bundle - 153040

Price: \$48.50

Ornate Frames Dies - 150664

Price: \$34.00

Monster Bash Designer Series Paper - 150447

Price: \$11.50