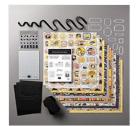

Monster Bash Suite Bundle (En) -153485

Price: \$89.50

Spooktacular Bash Bundle - 153040

Price: \$48.50

Ornate Frames Dies - 150664

Price: \$34.00

Monster Bash Designer Series Paper - 150447

Price: \$11.50