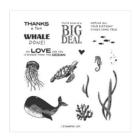

info@thecraftyoinkpen.co.uk www.thecraftyoinkpen.co.uk

Whale Done Photopolymer Stamp Set (English) - 158315

**Sale: £9.60**Price: £16.00

Whale Punch - 152699

**Sale: £9.00**Price: £18.00

Stylish Shapes Dies - 159183