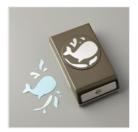

info@thecraftyoinkpen.co.uk www.thecraftyoinkpen.co.uk

Whale Done Photopolymer Stamp Set (English) - 158315

**Sale: £9.60**Price: £16.00

Whale Punch - 152699

**Sale: £9.00**Price: £18.00

Stylish Shapes Dies - 159183