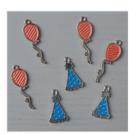

Balloon Adventures Photopolymer Bundle - 144708

Price: \$53.00

Balloon Adventures Photopolymer Stamp Set -142823

Price: \$26.00

Balloon Pop-Up Thinlits Dies -142753

Price: \$33.00

Party Animal Designer Series Paper - 142738

Price: \$11.00

Party Animal Embellishments -142775

Price: \$7.00

Ribbon Taffeta 1/8" (3.2 Mm) Emerald Envy -142742

Price: \$6.00

Foam Adhesive Strips - 141825

Price: \$8.25

Window Sheets - 142314