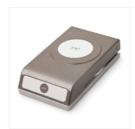

Another Wonderful Year Wood-Mount Stamp Set -146692

Price: \$42.00

Another Wonderful Year Clear-Mount Stamp Set -146695

Price: \$31.00

1-1/2" (3.8 Cm) Circle Punch -138299

Price: \$16.00

1-3/4" (4.4 Cm) Circle Punch -119850