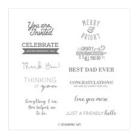

Another Wonderful Year Wood-Mount Stamp Set -146692

Price: \$42.00

Another Wonderful Year Clear-Mount Stamp Set -146695

Price: \$31.00

1-1/2" (3.8 Cm) Circle Punch -138299

Price: \$16.00

1-3/4" (4.4 Cm) Circle Punch -119850