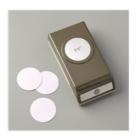

Another Wonderful Year Wood-Mount Stamp Set -146692

Price: \$42.00

Another Wonderful Year Clear-Mount Stamp Set -146695

Price: \$31.00

1-1/2" (3.8 Cm) Circle Punch -138299

Price: \$16.00

1-3/4" (4.4 Cm) Circle Punch -119850