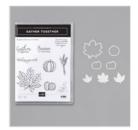

Beautiful Friendship Photopolymer Stamp Set -149252

Price: \$22.00

Gather Together Bundle - 153036

Price: \$38.50

Gather Together Photopolymer Stamp Set -150589

Price: \$17.00

Gathered Leaves Dies - 150662

Price: \$26.00