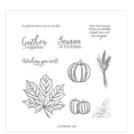

Beautiful Friendship Photopolymer Stamp Set -149252

Price: \$22.00

Gather Together Bundle - 153036

Price: \$38.50

Gather Together Photopolymer Stamp Set -150589

Price: \$17.00

Gathered Leaves Dies - 150662

Price: \$26.00