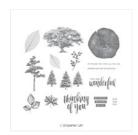

kimqskards@gmail.com www.kimplayswithpaper.com

Rooted In Nature Clear-Mount Stamp Set -146482

Price: \$42.00

Nature's Root Dies - 146341

Price: \$39.00

Woodland Embossing Folder - 152881

**Sale: \$5.10** Price: \$8.50