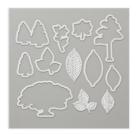

kimqskards@gmail.com www.kimplayswithpaper.com

Rooted In Nature Clear-Mount Stamp Set -146482

Price: \$42.00

Nature's Root Dies - 146341

Price: \$39.00

Woodland Embossing Folder - 152881

**Sale: \$5.10** Price: \$8.50