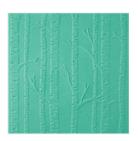

kimqskards@gmail.com www.kimplayswithpaper.com

Rooted In Nature Clear-Mount Stamp Set -146482

Price: \$42.00

Nature's Root Dies - 146341

Price: \$39.00

Woodland Embossing Folder - 152881

**Sale: \$5.10** Price: \$8.50