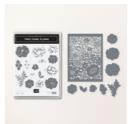

160413
Sale: £4.50
Price: £11.25

Iridescent Pastel Gems - 160429

**Sale: £4.50** Price: £7.50

Pool Party 3/8" (1 Cm) Grosgrain Ribbon - 160430

**Sale: £4.50** Price: £7.50

Linen Thread -104199

Price: £4.75

Something Fancy Cling Stamp Set (English) - 160416

Price: £22.00

Two-Tone Flora Bundle (English) -160414

Price: £53.00

Blending Brushes - 153611

Price: £14.00

Daffodil Delight Classic Stampin' Pad - 147094

Price: £8.50

Calypso Coral Classic Stampin' Pad - 147101