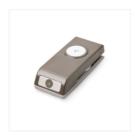

Letterpress Winter Photopolymer Stamp Set -135143

Price: \$25.95

Big Shot - 113439

Price: \$110.00

Curvy Keepsake Box Thinlits Dies -135853

Price: \$33.00

1" (2.5 Cm) Circle Punch - 119868

Price: \$13.00