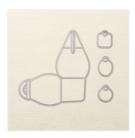

Letterpress Winter Photopolymer Stamp Set -135143

Price: \$25.95

Big Shot - 113439

Price: \$110.00

Curvy Keepsake Box Thinlits Dies -135853

Price: \$33.00

1" (2.5 Cm) Circle Punch - 119868

Price: \$13.00

1-1/4" Circle Scallop Punch -127811

Price: \$16.00

Artisan Label Punch - 130920

Price: \$15.95

All Is Calm Specialty Designer Series Paper -135823

Price: \$12.95

Cherry Cobbler 1" Sheer Linen Ribbon - 135839