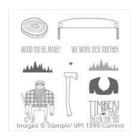

Wood You Be Mine Photopolymer Stamp Set -137134

Price: \$29.95

Tuxedo Black Memento Ink Pad -132708

Price: \$9.00

Soft Suede Classic Stampin' Pad -126978

Price: \$8.50

Mossy Meadow Classic Stampin' Pad - 133645