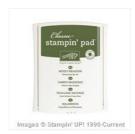

Wood You Be Mine Photopolymer Stamp Set -137134

Price: \$29.95

Tuxedo Black Memento Ink Pad -132708

Price: \$9.00

Soft Suede Classic Stampin' Pad -126978

Price: \$8.50

Mossy Meadow Classic Stampin' Pad - 133645

Price: \$8.00

Mossy Meadow 8-1/2" X 11" Cardstock -133676

Price: \$13.75

Very Vanilla 8-1/2" X 11" Cardstock -101650

Price: \$14.50

Crumb Cake 8-1/2" X 11" Cardstock -120953

Price: \$13.75

Soft Suede 8-1/2" X 11" Cardstock -115318