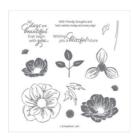

stampedwithaloha@gmail.com www.stampedwithaloha.com

Floral Essence Photopolymer Stamp Set (En) -149450

Price: \$17.00

Coastal Cabana 8-1/2" X 11" Cardstock -131297

Price: \$10.00

Calypso Coral 8-1/2" X 11" Cardstock -122925