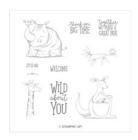

Animal Outing Clear-Mount Stamp Set -146600

Price: \$21.00

Shaded Spruce 8-1/2" X 11" Cardstock -146981

Price: \$11.50

Garden Impressions 6" X 6" (15.2 X 15.2 Cm) Designer Series Paper -146289

Price: \$11.00