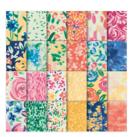

Animal Outing Clear-Mount Stamp Set -146600

Price: \$21.00

Shaded Spruce 8-1/2" X 11" Cardstock -146981

Price: \$11.50

Garden Impressions 6" X 6" (15.2 X 15.2 Cm) Designer Series Paper -146289

Price: \$11.00