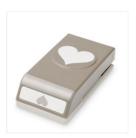

Botanicals For You Clear-Mount Stamp Set -141237

Price: \$0.00

Basic Black Archival Stampin' Pad - 140931

Price: \$7.00

Sweetheart Punch - 133786

Price: \$16.00

Blushing Bride Glimmer Paper -140550

Price: \$5.00