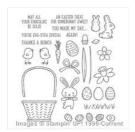

Basket Bunch Photopolymer Stamp Set -143186

Price: \$21.00

Cucumber Crush 8-1/2" X 11" Cardstock -138335

Price: \$8.00

Shimmery White 8-1/2" X 11" Cardstock -101910

Price: \$10.00

Whisper White 8-1/2" X 11" Cardstock -100730