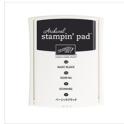

Price: \$9.75

Daffodil Delight 8-1/2" X 11" Cardstock -119683

Price: \$11.50

Basic Black Archival Stampin' Pad - 140931

Price: \$7.00

Daffodil Delight Classic Stampin' Pad - 126944

Price: \$6.50

Cucumber Crush Classic Stampin' Pad - 138324